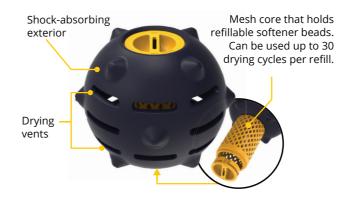

### **Product structure**

### **Product features:**

Improve Drying Efficiency

Soften Fabrics

Detergent-Free

Refillable For Softener Beads

Clean Reusable Scent

Eco-Friendly

#### How to use

- 1. Always follow fabric care instructions when using tumble dryer.
- 2. Make sure you have sufficient amount of softener beads inside the dryer masher.
- 3. Place the dryer masher in the load together with laundry in tumble dryer.
- 4. Set desired dryer setting on machine. The dryer masher can be used in all temp settings.
- Start tumble dryer!
  \*The set amount of softener beads can be use up to 30 drying cycles. When running low, be sure to refill with Dryer Masher Softener Beads.