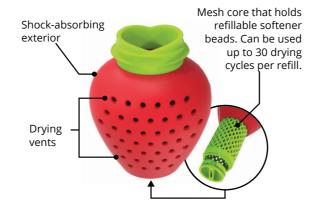

### **Product structure**

### **Product features:**

Improve Drying Efficiency

Soften Fabrics

Detergent-Free

Refillable For Softener Beads

Clean Reusable Scent

Eco-Friendly

### How to use

- 1. Always follow fabric care instructions when using tumble dryer.
- 2. Make sure you have sufficient amount of softener beads inside the dryer masher.
- 3. Place the dryer masher in the load together with laundry in tumble dryer.
- 4. Set desired dryer setting on machine. The dryer masher can be used in all temp settings.
- Start tumble dryer!
  \*The set amount of softener beads can be use up to 30 drying cycles. When running low, be sure to refill with Dryer Masher Softener Beads.