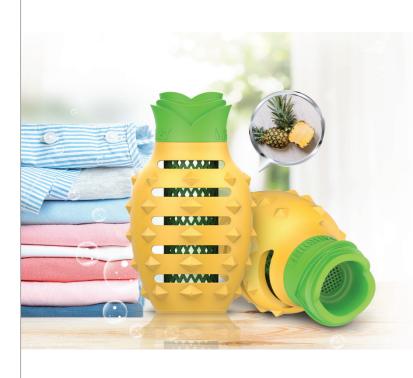

INSTRUCTION MANUAL**

### **Product structure**



### **Product features:**



Hypoallergenic





Nano Silver Fresh Linen Infused Scent

Detergent-Free

















( F The device complies with the European Directives 2014/30/EU.



64 x 93.5 x 65.5mm 99g

How to use

- 1. Always follow fabric care instructions. Wash colors and whites separately.
- 2. Pre-treat any stains before wash.
- 3. Place the load together with the Laundry Masher inside the washing machine.
- 4. Set to desired wash setting. It can be used with any temperature setting on your machine (max 70 C / 158 F).
- 5. Start Wash.

### Warning

- 1. Do not put into tumble dryer.
- 2. Laundry Masher is not a toy and should be kept away from children and pets.

## **Product specification:**















# LAUNDRY MASHER



## **INSTRUCTION MANUAL**

### **Product structure**



## **Product features:**







Pineapple Scent Ceramic Beads



Reusable



#### How to use

- 1. Always follow fabric care instructions. Wash colors and whites separately.
- 2. Pre-treat any stains before wash.
- 3. Place the load together with the Laundry Masher inside the washing machine.
- 4. Set to desired wash setting. It can be used with any temperature setting on your machine (max 70°C / 158°F).
- 5. Start Wash.

### Warning

- 1. Do not put into tumble dryer.
- 2. Laundry Masher is not a toy and should be kept away from children and pets.

### **Product specification:**

| Product Size | 63 x 107 x 63mm |
|--------------|-----------------|
| Weight       | 99.3g           |



Nano Silver Infused