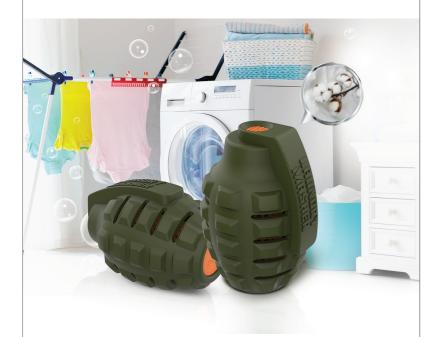

# LAUNDRY MASHER

# **INSTRUCTION MANUAL**

### **Product features:**

Hypoallergenic

Nano Silver Fresh Linen Infused Scent

Detergent-Free

( F The device complies with the European Directives 2014/30/EU.

64 x 93.5 x 65.5mm 99g

How to use

- 1. Always follow fabric care instructions. Wash colors and whites separately.
- 2. Pre-treat any stains before wash.
- 3. Place the load together with the Laundry Masher inside the washing machine.
- 4. Set to desired wash setting. It can be used with any temperature setting on your machine (max 70 C / 158 F).
- 5. Start Wash.