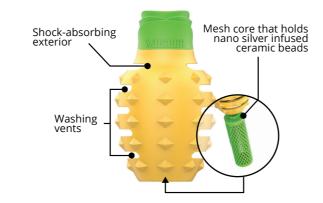

### **Product structure**

## **Product features:**

Pineapple Scent Ceramic Beads

Reusable