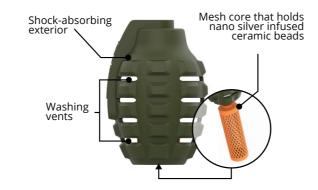

# LAUNDRY MASHER



# **INSTRUCTION MANUAL**

### **Product structure**



### **Product features:**



Hypoallergenic





Nano Silver Fresh Linen Infused Scent

Detergent-Free

















( F The device complies with the European Directives 2014/30/EU.



64 x 93.5 x 65.5mm 99g

How to use

- 1. Always follow fabric care instructions. Wash colors and whites separately.
- 2. Pre-treat any stains before wash.
- 3. Place the load together with the Laundry Masher inside the washing machine.
- 4. Set to desired wash setting. It can be used with any temperature setting on your machine (max 70 C / 158 F).
- 5. Start Wash.

### Warning

- 1. Do not put into tumble dryer.
- 2. Laundry Masher is not a toy and should be kept away from children and pets.

## **Product specification:**















# LAUNDRY MASHER



## **INSTRUCTION MANUAL**

### **Product struct